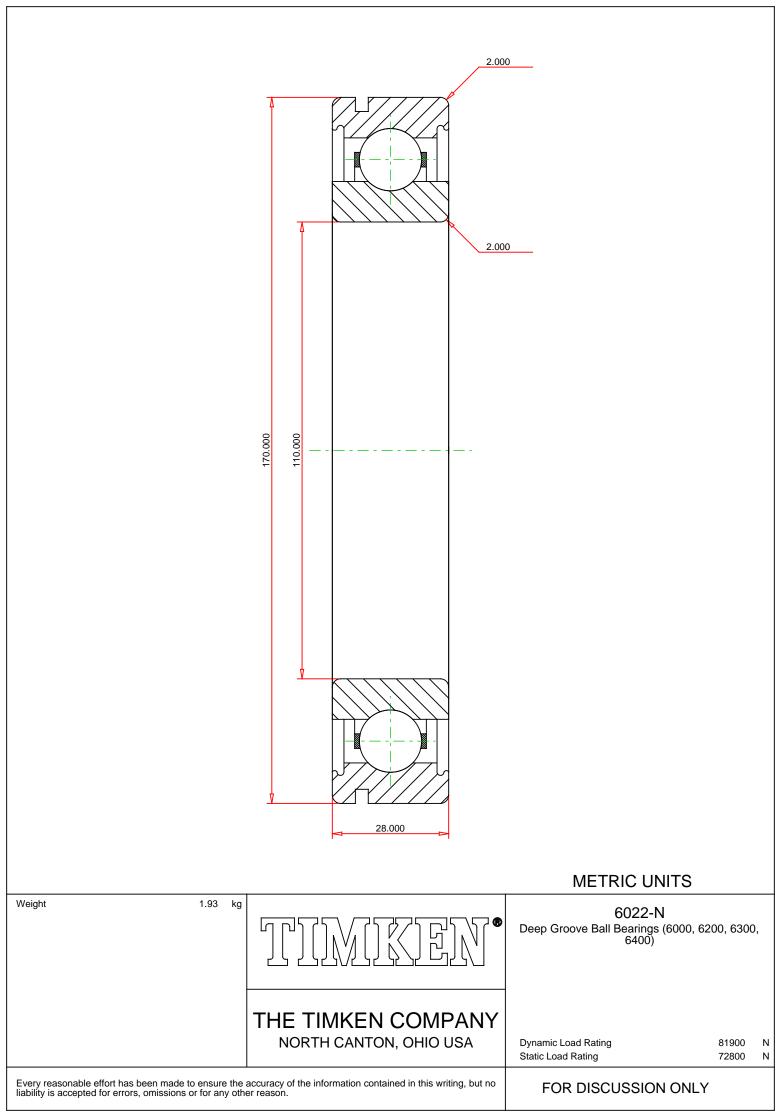

## Specifications | Dimensions | Basic Load Ratings | Factors

| Specifications – |              |               |  |
|------------------|--------------|---------------|--|
|                  |              |               |  |
|                  | Clearance    | C0 (Normal)   |  |
|                  | Bore Size d  | 110.000 mm    |  |
|                  | Features     | O.D. Groove   |  |
|                  | Bearing Type | Standard DGBB |  |
|                  | Weight       | 1.93 Kg       |  |

## Dimensions

170.000 mm

28.000 mm

|                    | Radius Rs min            | 2.000 mm |  |
|--------------------|--------------------------|----------|--|
| Basic Load Ratings |                          |          |  |
|                    | Cr - Dynamic Load Rating | 82 kN    |  |
|                    | COr - Static Load Rating | 73 kN    |  |
| Factors            |                          |          |  |
|                    | Grease Reference Speed   | 4600 rpm |  |
|                    | Oil Reference Speed      | 6600 rpm |  |